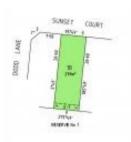

Property Type: Land (Res) Land Size: 226 sqm **Agent Comments** 

**Indicative Selling Price** \$185,000 - \$195,000 **Median House Price** March quarter 2017: \$520,000

## Section 47AF of the Estate Agents Act 1980

| Property offered for sa | ıe |
|-------------------------|----|
|-------------------------|----|

| Address              | 27 Knoll Walk, Epping Vic 3076 |
|----------------------|--------------------------------|
| Including suburb and |                                |
| postcode             |                                |
|                      |                                |
|                      |                                |