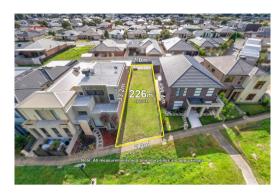

Property Type: Land (Res) Land Size: 226 sqm **Agent Comments** 

**Indicative Selling Price** \$185,000 - \$195,000 **Median House Price** March quarter 2017: \$520,000

## Section 47AF of the Estate Agents Act 1980

| Property offered for sa | ıe |
|-------------------------|----|
|-------------------------|----|

| Address              | 27 Knoll Walk, Epping Vic 3076 |
|----------------------|--------------------------------|
| Including suburb and |                                |
| postcode             |                                |
|                      |                                |
|                      |                                |