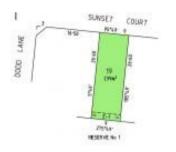

Property Type: Land (Res) Land Size: 226 sqm **Agent Comments** 

**Indicative Selling Price** \$185,000 - \$195,000 **Median House Price** March quarter 2017: \$520,000

## Section 47AF of the Estate Agents Act 1980

| Property offered for sa | ıe |
|-------------------------|----|
|-------------------------|----|

| Address              | 27 Knoll Walk, Epping Vic 3076 |
|----------------------|--------------------------------|
| Including suburb and |                                |
| postcode             |                                |
|                      |                                |
|                      |                                |