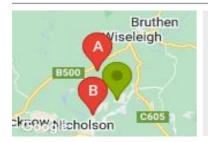

# 66 WINDSOR DR, SARSFIELD, VIC 3875

Sale Price

\$925,000

Sale Date: 15/03/2022

Distance from Property: 4km

34 LIDDELLS RD, NICHOLSON, VIC 3882

Sale Price

\$875,000

Sale Date: 07/10/2022

Distance from Property: 3km