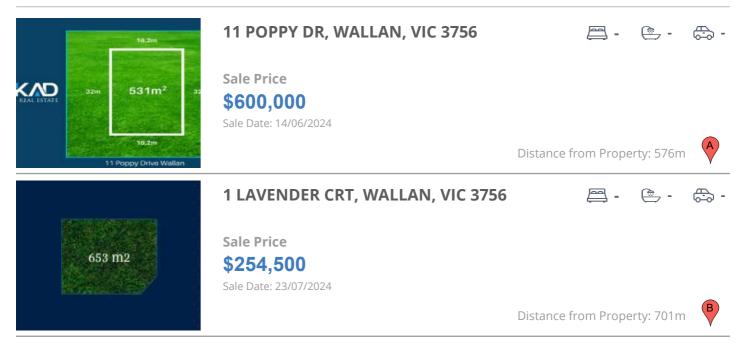

#### **Comparable property sales**

The estate agent or agents representative reasonably believes that fewer than three comparable properties were sold within five kilometres of the property for sale in the last 18 months.

| Address of comparable property   | Price     | Date of sale |
|----------------------------------|-----------|--------------|
| 11 POPPY DR, WALLAN, VIC 3756    | \$600,000 | 14/06/2024   |
| 1 LAVENDER CRT, WALLAN, VIC 3756 | \$254,500 | 23/07/2024   |