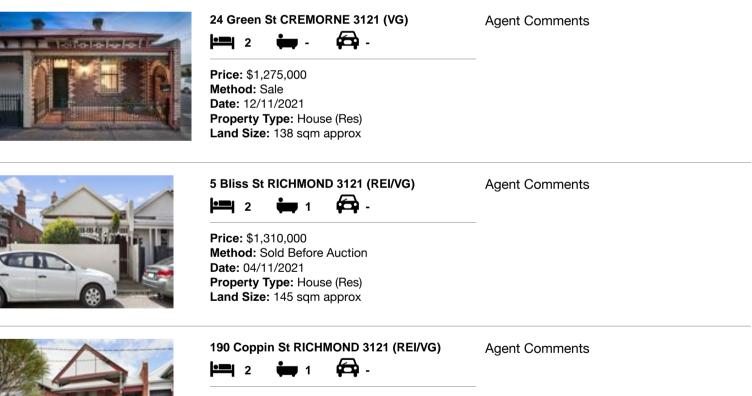

| Add | lress of comparable property | Price       | Date of sale |
|-----|------------------------------|-------------|--------------|
| 1   | 24 Green St CREMORNE 3121    | \$1,275,000 | 12/11/2021   |
| 2   | 5 Bliss St RICHMOND 3121     | \$1,310,000 | 04/11/2021   |
| 3   | 190 Coppin St RICHMOND 3121  | \$1,334,000 | 01/12/2021   |

# **Comparable Properties**

Price: \$1,334,000 Method: Auction Sale Date: 01/12/2021 Property Type: House (Res) Land Size: 160 sqm approx

Account - Belle Property Richmond | P: 03 9421 7100 | F: 03 9421 7180