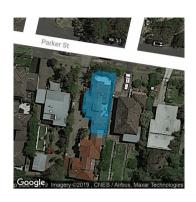

# Property offered for sale

| Address<br>Including suburb and<br>postcode |  |
|---------------------------------------------|--|
|                                             |  |

#### Indicative selling price

For the meaning of this price see consumer.vic.gov.au/underquoting

Single price \$995,000

Date of sale

**Property Type:** Townhouse (Res) **Land Size:** 284 sqm approx Agent Comments

Indicative Selling Price \$995,000 Median Unit Price September quarter 2019: \$706,000