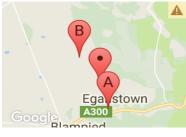

## **COMPARABLE PROPERTIES**

The estate agent or agent's representative reasonably believes that fewer than three comparable properties were sold within five kilometres of the property for sale in the last 18 months.

| Address of comparable property          | Price     | Date of sale |
|-----------------------------------------|-----------|--------------|
| MIDLAND HWY, EGANSTOWN, VIC 3461        | \$225,000 | 13/08/2016   |
| 218 EASTERN HILL RD, BLAMPIED, VIC 3364 | \$615,000 | 27/06/2016   |