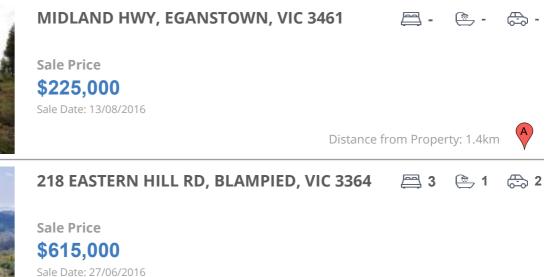

| Address of comparable property          | Price     | Date of sale |
|-----------------------------------------|-----------|--------------|
| MIDLAND HWY, EGANSTOWN, VIC 3461        | \$225,000 | 13/08/2016   |
| 218 EASTERN HILL RD, BLAMPIED, VIC 3364 | \$615,000 | 27/06/2016   |