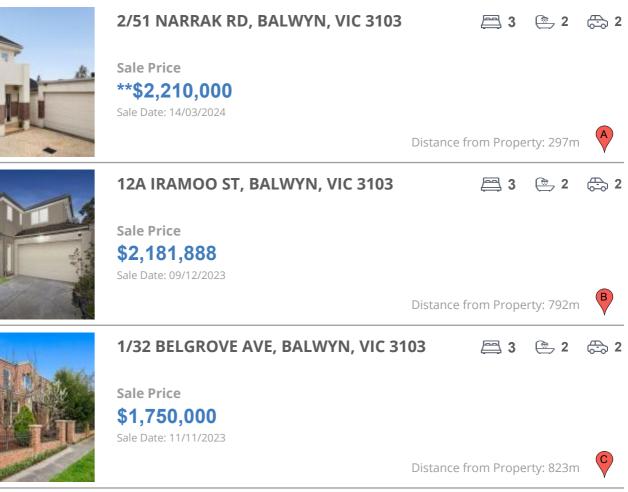

## **COMPARABLE PROPERTIES**

These are the three properties sold within two kilometres of the property for sale in the last six months that the estate agent or agent's representative considers to be most comparable to the property for sale.

#### **Comparable property sales**

These are the three properties sold within two kilometres of the property for sale in the last six months that the estate agent or agent's representative considers to be most comparable to the property for sale.

| Address of comparable property      | Price         | Date of sale |
|-------------------------------------|---------------|--------------|
| 2/51 NARRAK RD, BALWYN, VIC 3103    | **\$2,210,000 | 14/03/2024   |
| 12A IRAMOO ST, BALWYN, VIC 3103     | \$2,181,888   | 09/12/2023   |
| 1/32 BELGROVE AVE, BALWYN, VIC 3103 | \$1,750,000   | 11/11/2023   |