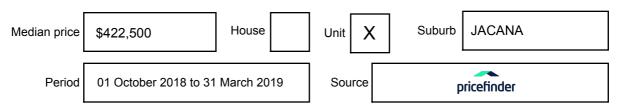

be expressed as a single price, or as a price range with the difference between the upper and lower amounts not more than 10% of the lower amount.

This Statement of Information must be provided to a prospective buyer within two business days of a request and displayed at any open for inspection for the property for sale.

It is recommended that the address of the property being offered for sale be checked at

services.land.vic.gov.au/landchannel/content/addressSearch before being entered in this Statement of Information.

## Property offered for sale

Address Including suburb and postcode

2/42-44 BAMBURGH STREET, JACANA, VIC 3047

## Indicative selling price

For the meaning of this price see consumer.vic.gov.au/underquoting

Price Range:

\$340,000 to \$370,000

#### Median sale price



#### **Comparable property sales**

The estate agent or agent's representative reasonably believes that fewer than three comparable properties were sold within two kilometres of the property for sale in the last six months.