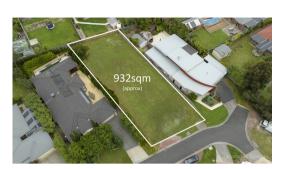

## Section 47AF of the Estate Agents Act 1980

| Property offered for                                                                                                                                                                                                   | sale                                                                                                             |              |          |
|------------------------------------------------------------------------------------------------------------------------------------------------------------------------------------------------------------------------|------------------------------------------------------------------------------------------------------------------|--------------|----------|
| Address<br>Including suburb and<br>postcode                                                                                                                                                                            | 18 Mintbush Terrace, Langwarrin Vic 3910                                                                         |              |          |
| Indicative selling price                                                                                                                                                                                               | ce                                                                                                               |              |          |
| For the meaning of this price see consumer.vic.gov.au/underquoting                                                                                                                                                     |                                                                                                                  |              |          |
| Single price \$799,                                                                                                                                                                                                    | 950                                                                                                              |              |          |
| Median sale price                                                                                                                                                                                                      |                                                                                                                  |              |          |
| Median price \$680,00                                                                                                                                                                                                  | OO Property Type Vacant land Subur                                                                               | b Langwarrin |          |
| Period - From 30/12/2                                                                                                                                                                                                  | 2021 to 29/12/2022 Source REIV                                                                                   |              |          |
| Comparable property sales (*Delete A or B below as applicable)                                                                                                                                                         |                                                                                                                  |              |          |
| A* These are the three properties sold within two kilometres of the property for sale in the last six months that the estate agent or agent's representative considers to be most comparable to the property for sale. |                                                                                                                  |              |          |
| Address of comparab                                                                                                                                                                                                    | Price                                                                                                            | Date of sale |          |
| 1                                                                                                                                                                                                                      |                                                                                                                  |              |          |
| 2                                                                                                                                                                                                                      |                                                                                                                  |              |          |
| 3                                                                                                                                                                                                                      |                                                                                                                  |              |          |
| OR                                                                                                                                                                                                                     |                                                                                                                  |              |          |
|                                                                                                                                                                                                                        | nt or agent's representative reasonably believes that the sold within two kilometres of the property for sale in |              |          |
|                                                                                                                                                                                                                        | This Statement of Information was prepared on:                                                                   | 30/12/20     | 22 08:43 |