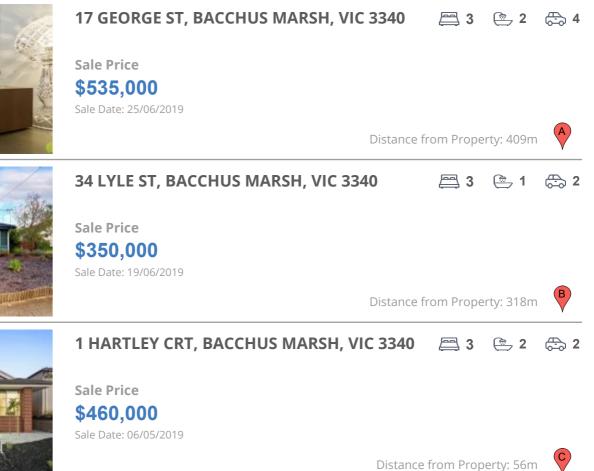

## **COMPARABLE PROPERTIES**

These are the three properties sold within five kilometres of the property for sale in the last 18 months that the estate agent or agent's representative considers to be most comparable to the property for sale.

#### **Comparable property sales**

These are the three properties sold within five kilometres of the property for sale in the last 18 months that the estate agent or agent's representative considers to be most comparable to the property for sale.

| Address of comparable property         | Price     | Date of sale |
|----------------------------------------|-----------|--------------|
| 17 GEORGE ST, BACCHUS MARSH, VIC 3340  | \$535,000 | 25/06/2019   |
| 34 LYLE ST, BACCHUS MARSH, VIC 3340    | \$350,000 | 19/06/2019   |
| 1 HARTLEY CRT, BACCHUS MARSH, VIC 3340 | \$460,000 | 06/05/2019   |