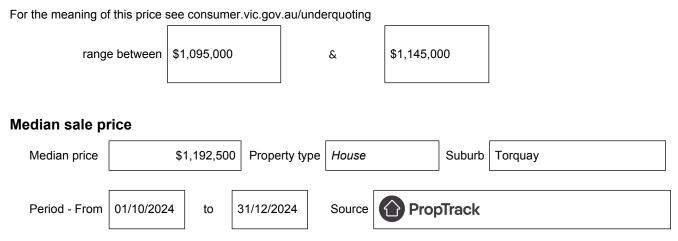

# Statement of Information Single residential property located outside the Melbourne metropolitan area

### Section 47AF of the Estate Agents Act 1980

### Property offered for sale

Address Including suburb and postcode

38 Great Ocean Road, Torquay, Vic 3228

#### Indicative selling price



## Comparable property sales (\*Delete A or B below as applicable)

**A**\* These are the three properties sold within five kilometres of the property for sale in the last eighteen months that the estate agent or agent's representative considers to be most comparable to the property for sale.

| Address of comparable property            | Price       | Date of sale |
|-------------------------------------------|-------------|--------------|
| 48 Great Ocean Road, Torquay, VIC 3228    | \$1,125,000 | 08/01/2025   |
| 81 Ocean View Crescent, Torquay, VIC 3228 | \$1,010,000 | 26/11/2024   |
| 2 Aurora Crescent, Torquay, VIC 3228      | \$1,153,000 | 24/10/2024   |

OR

**B**\* The estate agent or agent's representative reasonably believes that fewer than three comparable propertieswere sold