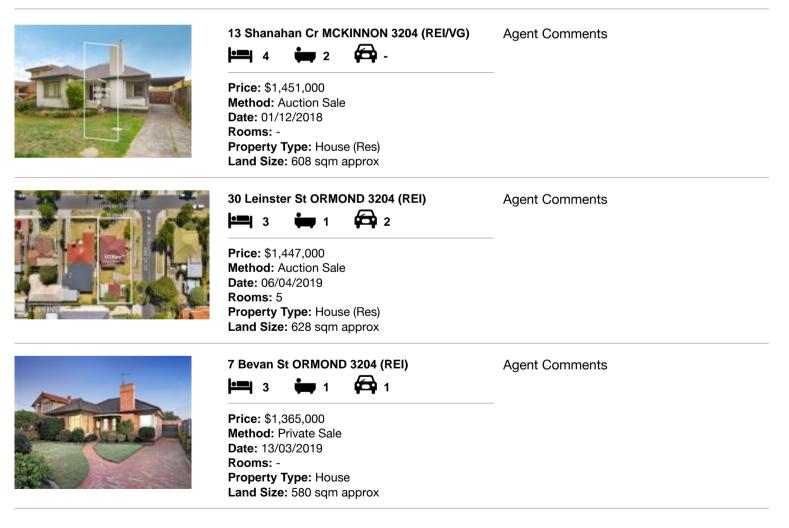

#### Comparable property sales (\*Delete A or B below as applicable)

A\* These are the three properties sold within two kilometres of the property for sale in the last six months that the estate agent or agent's representative considers to be most comparable to the property for sale.

| Address of comparable property |                              | Price       | Date of sale |
|--------------------------------|------------------------------|-------------|--------------|
| 1                              | 13 Shanahan Cr MCKINNON 3204 | \$1,451,000 | 01/12/2018   |
| 2                              | 30 Leinster St ORMOND 3204   | \$1,447,000 | 06/04/2019   |
| 3                              | 7 Bevan St ORMOND 3204       | \$1,365,000 | 13/03/2019   |