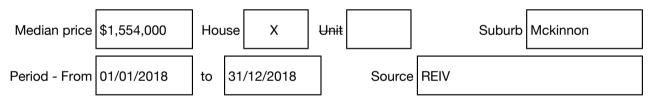

#### Statement of Information

# Single residential property located in the Melbourne metropolitan area

#### Section 47AF of the Estate Agents Act 1980

#### Property offered for sale

Address Including suburb and postcode

6 Creswick Grove, Mckinnon Vic 3204

#### Indicative selling price

For the meaning of this price see consumer.vic.gov.au/underquoting

Single price \$1,395,000

#### Median sale price



#### Comparable property sales (\*Delete A or B below as applicable)

A\* These are the three properties sold within two kilometres of the property for sale in the last six months that the estate agent or agent's representative considers to be most comparable to the property for sale.

| Address of comparable property |                              | Price       | Date of sale |
|--------------------------------|------------------------------|-------------|--------------|
| 1                              | 13 Shanahan Cr MCKINNON 3204 | \$1,451,000 | 01/12/2018   |
| 2                              | 30 Leinster St ORMOND 3204   | \$1,447,000 | 06/04/2019   |
| 3                              | 7 Bevan St ORMOND 3204       | \$1,365,000 | 13/03/2019   |

OR

**B**\* The estate agent or age