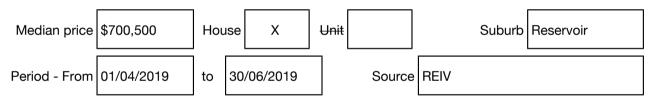

### Median sale price

Rooms: Property Type: House Land Size: 864 sqm approx Agent Comments Indicative Selling Price \$900,000 - \$990,000 Median House Price June quarter 2019: \$700,500