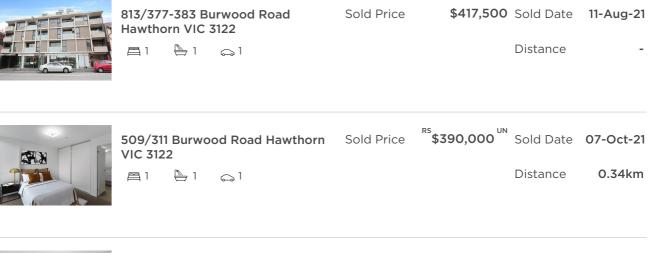

| Address of comparable property               | Price     | Date of sale |  |
|----------------------------------------------|-----------|--------------|--|
| 813/377-383 Burwood Road Hawthorn VIC 3122   | \$417,500 | 11-Aug-21    |  |
| 509/311 Burwood Road Hawthorn VIC 3122       | \$390,000 | 07-Oct-21    |  |
| 304/2A Montrose Place Hawthorn East VIC 3123 | \$385,500 | 05-Aug-21    |  |