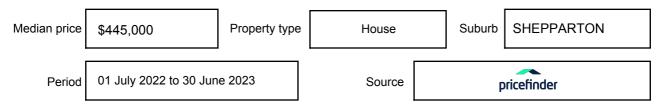

expressed as a single price, or as a price range with the difference between the upper and lower amounts not more than 10% of the lower amount.

This Statement of Information must be provided to a prospective buyer within two business days of a request and displayed at any open for inspection for the property for sale.

It is recommended that the address of the property being offered for sale be checked at

services.land.vic.gov.au/landchannel/content/addressSearch before being entered in this Statement of Information.

### Property offered for sale

Address Including suburb and postcode

2A TALINGA CRESCENT, SHEPPARTON, VIC 3630

### Indicative selling price

For the meaning of this price see consumer.vic.gov.au/underquoting

Price Range:

\$750,000 to \$800,000

#### Median sale price



#### **Comparable property sales**

The estate agent or agent's representative reasonably believes that fewer than three comparable properties were sold within five kilometres of the property for sale in the last 18 months.

This Statement of Information was prepared on: