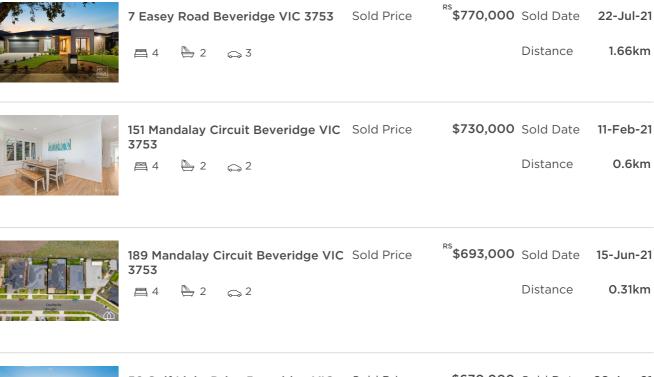

### Comparable property sales (\*Delete A or B below as applicable)

**A\*** These are the three properties sold within five kilometres of the property for sale in the last 18 months that the estate agent or agent's representative considers to be most comparable to the property for sale.

| Address of comparable property          | Price     | Date of sale |
|-----------------------------------------|-----------|--------------|
| 7 Easey Road Beveridge VIC 3753         | \$770,000 | 22-Jul-21    |
| 151 Mandalay Circuit Beveridge VIC 3753 | \$730,000 | 11-Feb-21    |
| 189 Mandalay Circuit Beveridge VIC 3753 | \$693,000 | 15-Jun-21    |