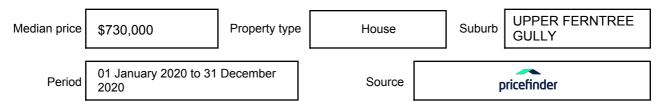

expressed as a single price, or as a price range with the difference between the upper and lower amounts not more than 10% of the lower amount.

This Statement of Information must be provided to a prospective buyer within two business days of a request and displayed at any open for inspection for the property for sale.

It is recommended that the address of the property being offered for sale be checked at

services.land.vic.gov.au/landchannel/content/addressSearch before being entered in this Statement of Information.

## Property offered for sale

Address Including suburb and postcode

26 FERN ROAD, UPPER FERNTREE GULLY, VIC 3156

## Indicative selling price

For the meaning of this price see consumer.vic.gov.au/underquoting

Price Range:

\$560,000 to \$615,000

#### Median sale price



#### **Comparable property sales**

These are the three properties sold within two kilometres of the property for sale in the last six months that the estate agent or agent's representative considers to be most comparable to the property for sale.

| Address of comparable property                    | Price     | Date of sale |
|---------------------------------------------------|-----------|--------------|
| 46 JANIESLEIGH RD, UPPER FERNTREE GULLY, VIC 3156 | \$676,000 | 15/10/2020   |
| 29 GLENFERN RD, FERNTREE GULLY, VIC 3156          | \$680,000 | 21/12/2020   |
| 6 ORCHID CL, FERNTREE GULLY, VIC 3156             | \$600,000 | 22/11/2020   |

This Statement of Information was prepared on: 11

11/03/2021