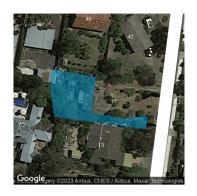

| Ad | dress of comparable property     | Price       | Date of sale |
|----|----------------------------------|-------------|--------------|
| 1  | 126a Franklin St ELTHAM 3095     | \$1,375,000 | 02/05/2023   |
| 2  | 2 Howgate Ct ELTHAM 3095         | \$1,350,000 | 04/04/2023   |
| 3  | 68 Mount Pleasant Rd ELTHAM 3095 | \$1,311,000 | 16/06/2023   |