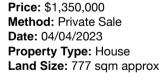

| Ad | dress of comparable property     | Price       | Date of sale |
|----|----------------------------------|-------------|--------------|
| 1  | 126a Franklin St ELTHAM 3095     | \$1,375,000 | 02/05/2023   |
| 2  | 2 Howgate Ct ELTHAM 3095         | \$1,350,000 | 04/04/2023   |
| 3  | 68 Mount Pleasant Rd ELTHAM 3095 | \$1,311,000 | 16/06/2023   |