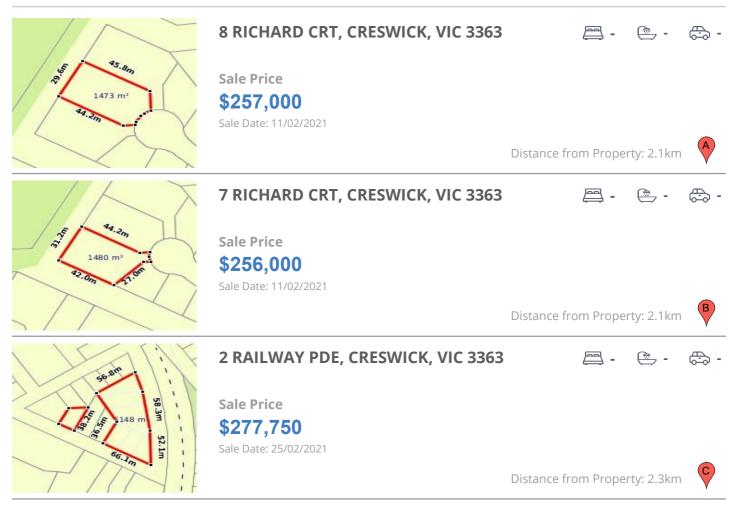

# **COMPARABLE PROPERTIES**

These are the three properties sold within five kilometres of the property for sale in the last 18 months that the estate agent or agent's representative considers to be most comparable to the property for sale.

#### **Comparable property sales**

These are the three properties sold within five kilometres of the property for sale in the last 18 months that the estate agent or agent's representative considers to be most comparable to the property for sale.

| Address of comparable property    | Price     | Date of sale |
|-----------------------------------|-----------|--------------|
| 8 RICHARD CRT, CRESWICK, VIC 3363 | \$257,000 | 11/02/2021   |
| 7 RICHARD CRT, CRESWICK, VIC 3363 | \$256,000 | 11/02/2021   |
| 2 RAILWAY PDE, CRESWICK, VIC 3363 | \$277,750 | 25/02/2021   |