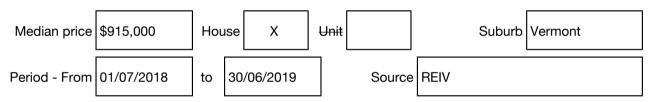

#### Median sale price

Rooms: 6 Property Type: House (Previously Occupied - Detached) Land Size: 719 sqm approx Agent Comments Christine Bafas 9908 5708 0427 835 610 christinebafas@jelliscraig.com.au

Indicative Selling Price \$880,000 - \$960,000 Median House Price Year ending June 2019: \$915,000