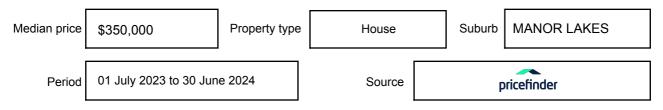

ay be expressed as a single price, or as a price range with the difference between the upper and lower amounts not more than 10% of the lower amount.

This Statement of Information must be provided to a prospective buyer within two business days of a request and displayed at any open for inspection for the property for sale.

It is recommended that the address of the property being offered for sale be checked at

services.land.vic.gov.au/landchannel/content/addressSearch before being entered in this Statement of Information.

## Property offered for sale

Address Including suburb and postcode

19 CASSATA ROAD, MANOR LAKES, VIC 3024

## Indicative selling price

For the meaning of this price see consumer.vic.gov.au/underquoting

Price Range:

\$630,000 to \$670,000

#### Median sale price



#### **Comparable property sales**

The estate agent or agent's representative reasonably believes that fewer than three comparable properties were sold within two kilometres of the property for sale in the last six months.