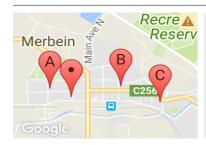

#### **COMPARABLE PROPERTIES**

These are the three properties sold within five kilometres of the property for sale in the last 18 months that the estate agent or agent's representative considers to be most comparable to the property for sale.

# 6 SURGEY ST, MERBEIN, VIC 3505

Sale Price

\$115,000

Sale Date: 02/12/2016

Distance from Property: 319m

Sale Date: 02/12/2016

Distance from Property: 699m

9 PARK ST, MERBEIN, VIC 3505

Sale Price

\$96.500

Sale Date: 26/11/2016

Distance from Property: 1.2km

#### Comparable property sales

These are the three properties sold within five kilometres of the property for sale in the last 18 months that the estate agent or agent's representative considers to be most comparable to the property for sale.

| Address of comparable property  | Price     | Date of sale |
|---------------------------------|-----------|--------------|
| 6 SURGEY ST, MERBEIN, VIC 3505  | \$115,000 | 02/12/2016   |
| 20 OBRYAN ST, MERBEIN, VIC 3505 | \$85,000  | 02/12/2016   |
| 9 PARK ST, MERBEIN, VIC 3505    | \$96,500  | 26/11/2016   |