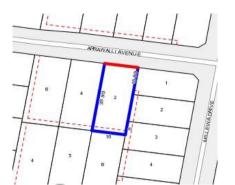

## Single residential property located outside the Melbourne metropolitan area

|                                                                    |               |                                    |       |      |          |     | Se        | ection 47 | AF c | of the Estate   | Agents Act 1980 |  |
|--------------------------------------------------------------------|---------------|------------------------------------|-------|------|----------|-----|-----------|-----------|------|-----------------|-----------------|--|
| Property offered for sale                                          |               |                                    |       |      |          |     |           |           |      |                 |                 |  |
| Address<br>Including suburb or<br>locality andpostcode             |               | 2 Arrawalli Avenue, Ascot Vic 3551 |       |      |          |     |           |           |      |                 |                 |  |
| Indicative selling price                                           |               |                                    |       |      |          |     |           |           |      |                 |                 |  |
| For the meaning of this price see consumer.vic.gov.au/underquoting |               |                                    |       |      |          |     |           |           |      |                 |                 |  |
| Range betwee                                                       | een \$349,000 |                                    |       | &    |          |     | \$365,000 |           |      |                 |                 |  |
| Median sale price                                                  |               |                                    |       |      |          |     |           |           |      |                 |                 |  |
| Median price                                                       | \$380,000     | 0                                  | Hou   | se   | Х        | Ur  | nit       |           | Sub  | urb or locality | Ascot           |  |
| Period - From                                                      | 01/10/20      | )17                                | to    | 30/0 | 09/2018  |     |           | Source    | REI  | V               |                 |  |
| Comparable p                                                       | roperty       | sales (                            | (*Del | ete  | A or B b | elo | w a       | s applica | ble) |                 |                 |  |