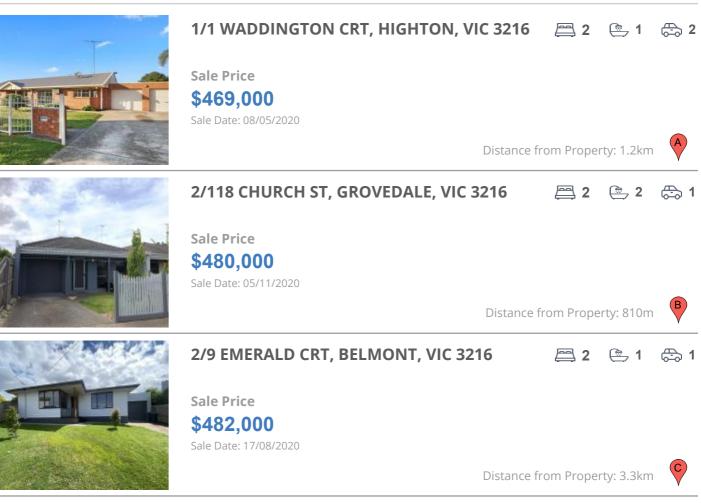

### **COMPARABLE PROPERTIES**

These are the three properties sold within five kilometres of the property for sale in the last 18 months that the estate agent or agent's representative considers to be most comparable to the property for sale.

#### **Comparable property sales**

These are the three properties sold within five kilometres of the property for sale in the last 18 months that the estate agent or agent's representative considers to be most comparable to the property for sale.

| Address of comparable property        | Price     | Date of sale |
|---------------------------------------|-----------|--------------|
| 1/1 WADDINGTON CRT, HIGHTON, VIC 3216 | \$469,000 | 08/05/2020   |
| 2/118 CHURCH ST, GROVEDALE, VIC 3216  | \$480,000 | 05/11/2020   |
| 2/9 EMERALD CRT, BELMONT, VIC 3216    | \$482,000 | 17/08/2020   |