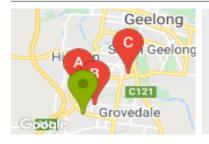

### **COMPARABLE PROPERTIES**

These are the three properties sold within five kilometres of the property for sale in the last 18 months that the estate agent or agent's representative considers to be most comparable to the property for sale.

#### **Comparable property sales**

These are the three properties sold within five kilometres of the property for sale in the last 18 months that the estate agent or agent's representative considers to be most comparable to the property for sale.

| Address of comparable property        | Price     | Date of sale |
|---------------------------------------|-----------|--------------|
| 1/1 WADDINGTON CRT, HIGHTON, VIC 3216 | \$469,000 | 08/05/2020   |
| 2/118 CHURCH ST, GROVEDALE, VIC 3216  | \$480,000 | 05/11/2020   |
| 2/9 EMERALD CRT, BELMONT, VIC 3216    | \$482,000 | 17/08/2020   |