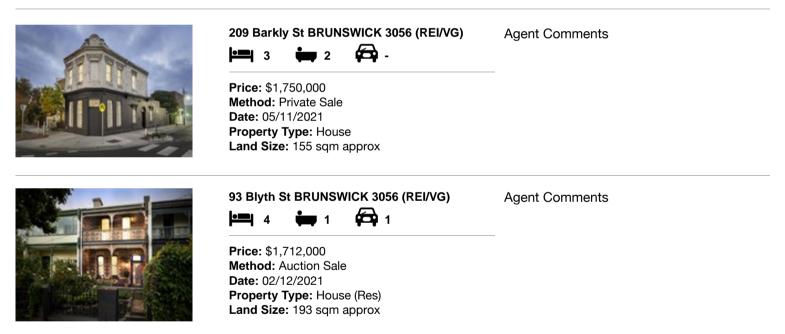

| Ad | dress of comparable property | Price       | Date of sale |
|----|------------------------------|-------------|--------------|
| 1  | 209 Barkly St BRUNSWICK 3056 | \$1,750,000 | 05/11/2021   |
| 2  | 93 Blyth St BRUNSWICK 3056   | \$1,712,000 | 02/12/2021   |
| 3  |                              |             |              |