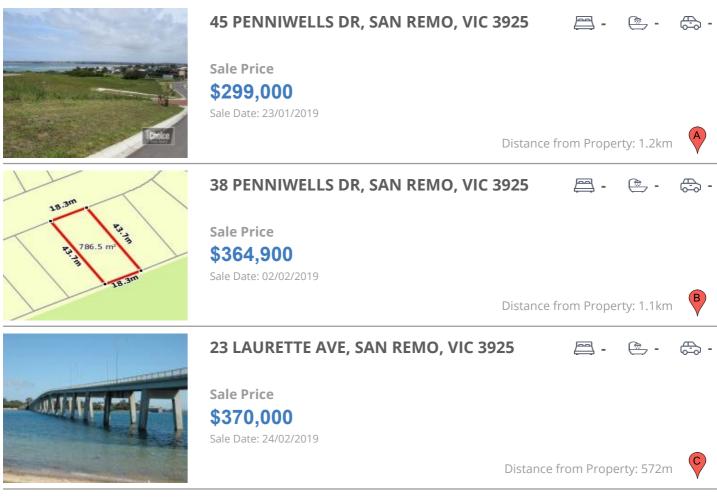

## **COMPARABLE PROPERTIES**

These are the three properties sold within five kilometres of the property for sale in the last 18 months that the estate agent or agent's representative considers to be most comparable to the property for sale.

#### **Comparable property sales**

These are the three properties sold within five kilometres of the property for sale in the last 18 months that the estate agent or agent's representative considers to be most comparable to the property for sale.

| Address of comparable property       | Price     | Date of sale |
|--------------------------------------|-----------|--------------|
| 45 PENNIWELLS DR, SAN REMO, VIC 3925 | \$299,000 | 23/01/2019   |
| 38 PENNIWELLS DR, SAN REMO, VIC 3925 | \$364,900 | 02/02/2019   |
| 23 LAURETTE AVE, SAN REMO, VIC 3925  | \$370,000 | 24/02/2019   |