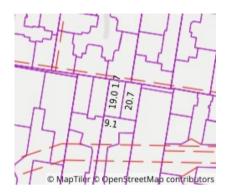

| This Statement of Information was prepared on: | 03/04/2025 14:36 |
|------------------------------------------------|------------------|

Date of sale

**-** 3 **-** 2 **-** 2

**Property Type:** Townhouse **Land Size:** 189 sqm approx Agent Comments

Indicative Selling Price \$900,000 - \$990,000 Median Townhouse Price 03/04/2024 - 02/04/2025: \$817,500