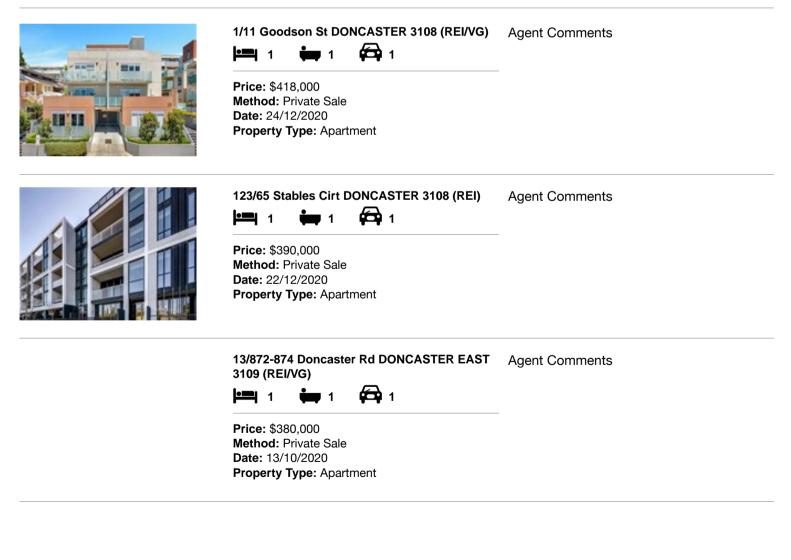

| Ade | dress of comparable property                | Price     | Date of sale |
|-----|---------------------------------------------|-----------|--------------|
| 1   | 1/11 Goodson St DONCASTER 3108              | \$418,000 | 24/12/2020   |
| 2   | 123/65 Stables Cirt DONCASTER 3108          | \$390,000 | 22/12/2020   |
| 3   | 13/872-874 Doncaster Rd DONCASTER EAST 3109 | \$380,000 | 13/10/2020   |