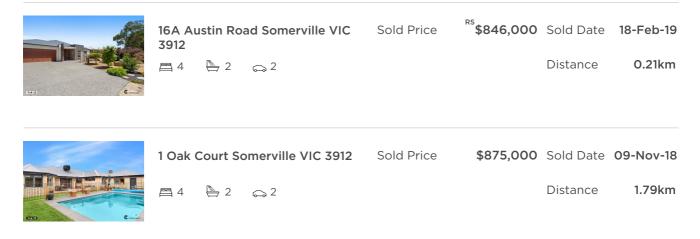

## **Comparable Property Sales**

These are the 3 properties sold within 2 kilometres of the property for sale in the last 6 months that the estate agent or agent's representative considers to be most comparable to the property for sale.

| and a | 1 Sweet Wattle Place Somerville<br>VIC 3912 |   |                | Sold Price | <sup>RS</sup> <b>\$717,000</b> | Sold Date | 15-Feb-19 |
|-------|---------------------------------------------|---|----------------|------------|--------------------------------|-----------|-----------|
|       |                                             | 2 | <sub>ධ</sub> 2 |            |                                | Distance  | 1.89km    |