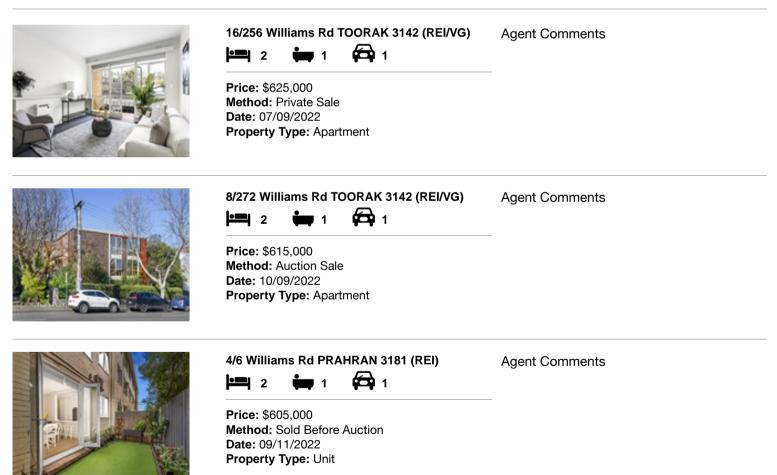

| Add | dress of comparable property   | Price     | Date of sale |
|-----|--------------------------------|-----------|--------------|
| 1   | 16/256 Williams Rd TOORAK 3142 | \$625,000 | 07/09/2022   |
| 2   | 8/272 Williams Rd TOORAK 3142  | \$615,000 | 10/09/2022   |
| 3   | 4/6 Williams Rd PRAHRAN 3181   | \$605,000 | 09/11/2022   |