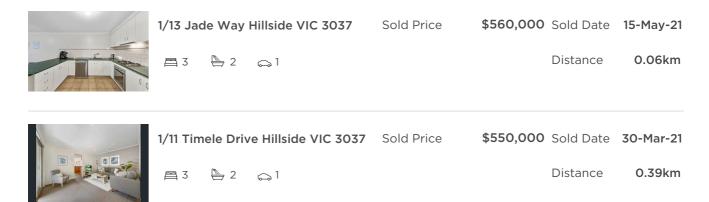

| Address of comparable property      | Price     | Date of sale |  |  |
|-------------------------------------|-----------|--------------|--|--|
| 1/13 Jade Way Hillside VIC 3037     | \$560,000 | 15-May-21    |  |  |
| 1/11 Timele Drive Hillside VIC 3037 | \$550,000 | 30-Mar-21    |  |  |
| 2/9 Timele Drive Hillside VIC 3037  | \$560,000 | 07-Jun-21    |  |  |