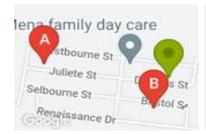

# 38 JULIETE ST, STRATHTULLOH, VIC 3338

Sale Price

\*\$630,000

Sale Date: 07/06/2024

Distance from Property: 409m

21 BRISTOL ST, STRATHTULLOH, VIC 3338

Sale Price

\$610,000

Sale Date: 02/04/2024

Distance from Property: 122m

| Address of comparable property |                                       | Price      | Date of sale |
|--------------------------------|---------------------------------------|------------|--------------|
|                                | 38 JULIETE ST, STRATHTULLOH, VIC 3338 | *\$630,000 | 07/06/2024   |
|                                | 21 BRISTOL ST, STRATHTULLOH, VIC 3338 | \$610,000  | 02/04/2024   |