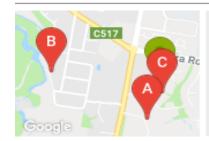

## **COMPARABLE PROPERTIES**

These are the three properties sold within five kilometres of the property for sale in the last 18 months that the estate agent or agent's representative considers to be most comparable to the property for sale.

### 11 SHAWBROOK AVE, BENALLA, VIC 3672

Sale Price

\*\$620,000

Sale Date: 19/10/2018

Distance from Property: 284m

30 PARKVIEW PDE, BENALLA, VIC 3672

Sale Price

\$440,000

Sale Date: 01/06/2018

Distance from Property: 721m

6 PARK PL, BENALLA, VIC 3672

**Sale Price** 

\$380,000

Sale Date: 28/02/2018

Distance from Property: 78m

#### Comparable property sales

These are the three properties sold within five kilometres of the property for sale in the last 18 months that the estate agent or agent's representative considers to be most comparable to the property for sale.

| Address of comparable property      | Price      | Date of sale |
|-------------------------------------|------------|--------------|
| 11 SHAWBROOK AVE, BENALLA, VIC 3672 | *\$620,000 | 19/10/2018   |
| 30 PARKVIEW PDE, BENALLA, VIC 3672  | \$440,000  | 01/06/2018   |
| 6 PARK PL, BENALLA, VIC 3672        | \$380,000  | 28/02/2018   |