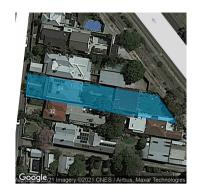

## Section 47AF of the Estate Agents Act 1980

| Address<br>Including suburb and<br>postcode                                                                                                                                                                            |                                                                                                                                                                                             | 34 Agne | ew St                   | treet, Brighto | on East Vic | 3187 |       |                  |              |  |
|------------------------------------------------------------------------------------------------------------------------------------------------------------------------------------------------------------------------|---------------------------------------------------------------------------------------------------------------------------------------------------------------------------------------------|---------|-------------------------|----------------|-------------|------|-------|------------------|--------------|--|
| Indicative                                                                                                                                                                                                             | e selling pric                                                                                                                                                                              | e       |                         |                |             |      |       |                  |              |  |
| For the meaning of this price see consumer.vic.gov.au/underquoting                                                                                                                                                     |                                                                                                                                                                                             |         |                         |                |             |      |       |                  |              |  |
| Single price \$1,765,000                                                                                                                                                                                               |                                                                                                                                                                                             |         |                         |                |             |      |       |                  |              |  |
| Median sale price                                                                                                                                                                                                      |                                                                                                                                                                                             |         |                         |                |             |      |       |                  |              |  |
| Median                                                                                                                                                                                                                 | price \$1,957,                                                                                                                                                                              | 000     | Pro                     | operty Type    | House       |      | Subu  | rb Brighton Ea   | st           |  |
| Period - I                                                                                                                                                                                                             | From 01/01/2                                                                                                                                                                                | 020     | to 31/12/2020 Source RE |                |             |      | REIV  | V                |              |  |
| Comparable property sales (*Delete A or B below as applicable)                                                                                                                                                         |                                                                                                                                                                                             |         |                         |                |             |      |       |                  |              |  |
| A* These are the three properties sold within two kilometres of the property for sale in the last six-months that the estate agent or agent's representative considers to be most comparable to the property for sale. |                                                                                                                                                                                             |         |                         |                |             |      |       |                  |              |  |
| Address of comparable property                                                                                                                                                                                         |                                                                                                                                                                                             |         |                         |                |             |      |       | Price            | Date of sale |  |
| 1                                                                                                                                                                                                                      |                                                                                                                                                                                             |         |                         |                |             |      |       |                  |              |  |
| 2                                                                                                                                                                                                                      |                                                                                                                                                                                             |         |                         |                |             |      |       |                  |              |  |
| 3                                                                                                                                                                                                                      |                                                                                                                                                                                             |         |                         |                |             |      |       |                  |              |  |
| OR                                                                                                                                                                                                                     |                                                                                                                                                                                             |         |                         |                |             |      |       |                  |              |  |
|                                                                                                                                                                                                                        | The estate agent or agent's representative reasonably believes that fewer than three comparable properties were sold within two kilometres of the property for sale in the last six months. |         |                         |                |             |      |       |                  |              |  |
| This Statement of Information was prepared on:                                                                                                                                                                         |                                                                                                                                                                                             |         |                         |                |             |      | d on: | 18/03/2021 10:33 |              |  |

Property Type: House (Res) Land Size: 656 sqm approx Agent Comments Indicative Selling Price \$1,765,000 Median House Price Year ending December 2020: \$1,957,000