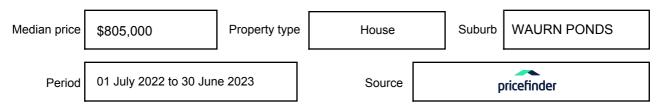

## **MEDIAN SALE PRICE**

# WAURN PONDS, VIC, 3216

Suburb Median Sale Price (House)

\$805,000

01 July 2022 to 30 June 2023

Provided by: pricefinder