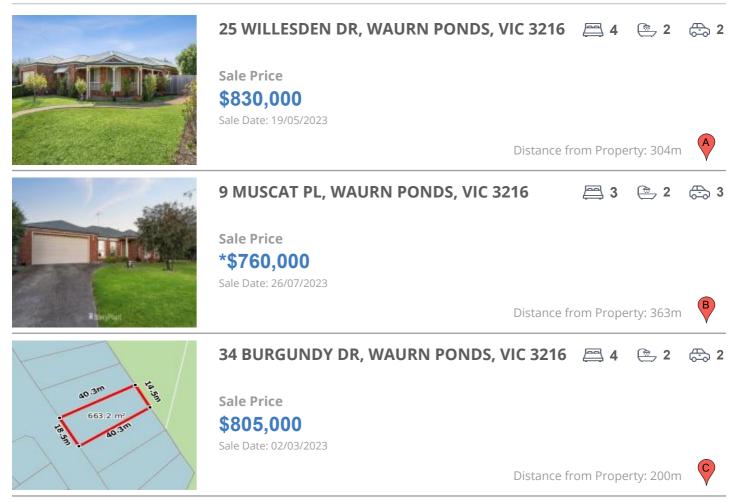

## **COMPARABLE PROPERTIES**

These are the three properties sold within five kilometres of the property for sale in the last 18 months that the estate agent or agent's representative considers to be most comparable to the property for sale.

#### **Comparable property sales**

These are the three properties sold within five kilometres of the property for sale in the last 18 months that the estate agent or agent's representative considers to be most comparable to the property for sale.

| Address of comparable property         | Price      | Date of sale |
|----------------------------------------|------------|--------------|
| 25 WILLESDEN DR, WAURN PONDS, VIC 3216 | \$830,000  | 19/05/2023   |
| 9 MUSCAT PL, WAURN PONDS, VIC 3216     | *\$760,000 | 26/07/2023   |
| 34 BURGUNDY DR, WAURN PONDS, VIC 3216  | \$805,000  | 02/03/2023   |