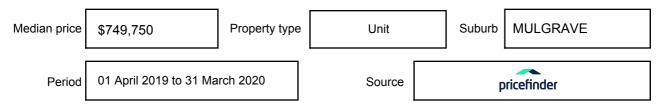

may be expressed as a single price, or as a price range with the difference between the upper and lower amounts not more than 10% of the lower amount.

This Statement of Information must be provided to a prospective buyer within two business days of a request and displayed at any open for inspection for the property for sale.

It is recommended that the address of the property being offered for sale be checked at

services.land.vic.gov.au/landchannel/content/addressSearch before being entered in this Statement of Information.

## Property offered for sale

Address Including suburb and postcode

17 LING COURT, MULGRAVE, VIC 3170

## Indicative selling price

For the meaning of this price see consumer.vic.gov.au/underquoting

Price Range:

\$1,000,000 to \$1,030,000

#### Median sale price



#### **Comparable property sales**

The estate agent or agent's representative reasonably believes that fewer than three comparable properties were sold within two kilometres of the property for sale in the last six months.