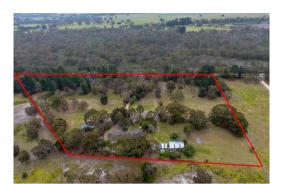

## Property offered for sale

| Address               | 44 Garretts Road, Longford Vic 3851 |
|-----------------------|-------------------------------------|
| Including suburb or   |                                     |
| locality and postcode |                                     |
|                       |                                     |
|                       |                                     |