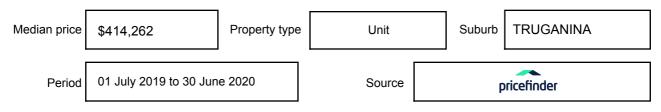

MEDIAN SALE PRICE

# TRUGANINA, VIC, 3029

Suburb Median Sale Price (Unit)

\$414,262

01 July 2019 to 30 June 2020

Provided by: pricefinder

#### Median sale price