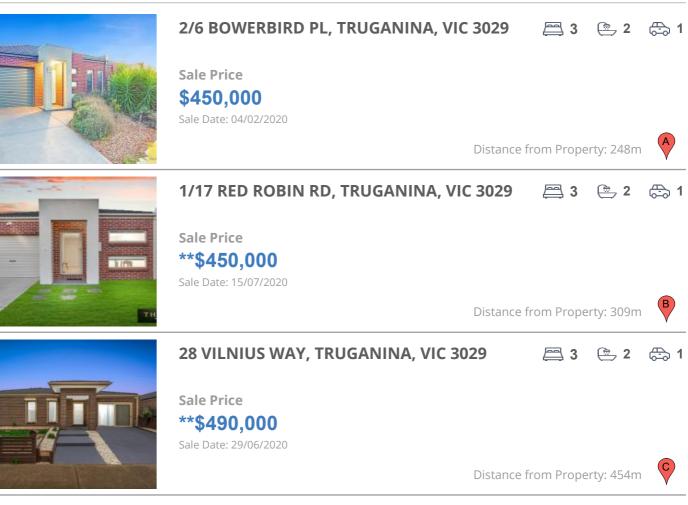

# **COMPARABLE PROPERTIES**

These are the three properties sold within two kilometres of the property for sale in the last six months that the estate agent or agent's representative considers to be most comparable to the property for sale.

#### **Comparable property sales**

These are the three properties sold within two kilometres of the property for sale in the last six months that the estate agent or agent's representative considers to be most comparable to the property for sale.

| Address of comparable property         | Price       | Date of sale |
|----------------------------------------|-------------|--------------|
| 2/6 BOWERBIRD PL, TRUGANINA, VIC 3029  | \$450,000   | 04/02/2020   |
| 1/17 RED ROBIN RD, TRUGANINA, VIC 3029 | **\$450,000 | 15/07/2020   |
| 28 VILNIUS WAY, TRUGANINA, VIC 3029    | **\$490,000 | 29/06/2020   |