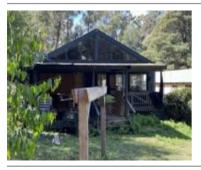

### 3498 MT BAW BAW TOURIST RD, TANJIL

Sale Price

\$266,000

Sale Date: 16/02/2024

Distance from Property: 243m

6 MILL RD, TANJIL BREN, VIC 3833

**Sale Price** 

\*\*\$335,000

| Address of comparable property                    | Price       | Date of sale |
|---------------------------------------------------|-------------|--------------|
| 3498 MT BAW BAW TOURIST RD, TANJIL BREN, VIC 3833 | \$266,000   | 16/02/2024   |
| 6 MILL RD, TANJIL BREN, VIC 3833                  | **\$335,000 | 19/06/2024   |