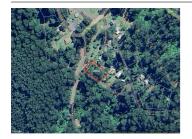

## 9 OLD ROWLEYS ROAD, TANJIL BREN, 🕮 - 🧁 -

**Indicative Selling Price** 

For the meaning of this price see consumer.vic.au/underquoting

**Price Range:** 

\$220,000 to \$242,000

Provided by: Miranda Pike, Elders Real Estate Delaney Group

### Property offered for sale

Address Including suburb and postcode

9 OLD ROWLEYS ROAD, TANJIL BREN, VIC 3833