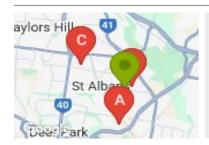

### **COMPARABLE PROPERTIES**

These are the three properties sold within two kilometres of the property for sale in the last six months that the estate agent or agents representative considers to be most comparable to the property for sale.

9 MAROONDAH CRT, ST ALBANS, VIC 3021

Sale Price

\$569,000

Sale Date: 23/07/2024

Distance from Property: 2km

\$550,000

Sale Date: 24/06/2024

Distance from Property: 420m

11 CAMDALE PDE, ST ALBANS, VIC 3021

Sale Price

\$560,000

Sale Date: 15/06/2024

Distance from Property: 2.7km

#### Comparable property sales

These are the three properties sold within two kilometres of the property for sale in the last six months that the estate agent or agents representative considers to be most comparable to the property for sale.

| Address of comparable property       | Price     | Date of sale |
|--------------------------------------|-----------|--------------|
| 9 MAROONDAH CRT, ST ALBANS, VIC 3021 | \$569,000 | 23/07/2024   |
| 13 MANFRED AVE, ST ALBANS, VIC 3021  | \$550,000 | 24/06/2024   |
| 11 CAMDALE PDE, ST ALBANS, VIC 3021  | \$560,000 | 15/06/2024   |