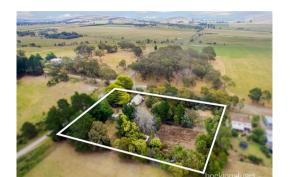

## hockingstuart

Phil Hayward 03 5329 2517 0419 107 112 phayward@hockingstuart.com.au

> Indicative Selling Price \$320,000 - \$350,000 No median price available

A unique opportunity exists here with the sale of the former Bald Hills Primary School, located just North of Ballarat in the popular lifestyle location of Sulky. The property offers approx 2 acres of land in a peaceful location, with opportunities to create a unique country home (STCA). The original school house circa 1878 measures approx. 5.5m x 9.2m and is complete with blackboard, open fire place and a small entrance hall. Further infrastructure includes the old tennis courts and rooms (works required), the toilet block, sundry shedding and seating areas.