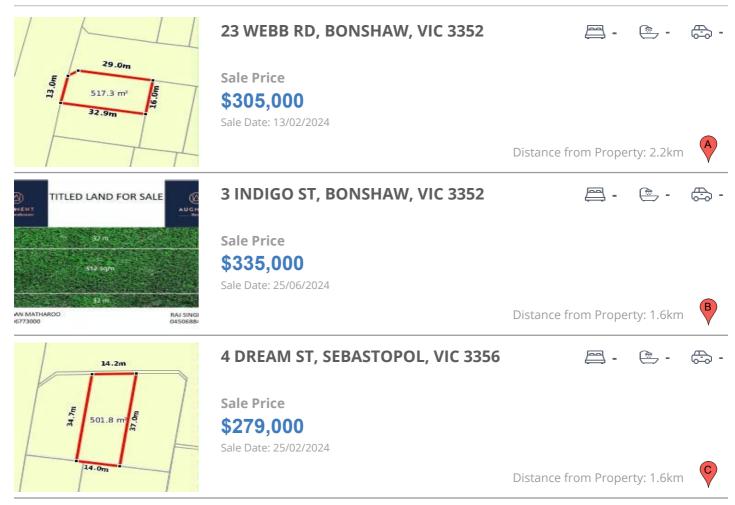

# **COMPARABLE PROPERTIES**

These are the three properties sold within five kilometres of the property for sale in the last 18 months that the estate agent or agents representative considers to be most comparable to the property for sale.

| Address of comparable property   | Price     | Date of sale |
|----------------------------------|-----------|--------------|
| 23 WEBB RD, BONSHAW, VIC 3352    | \$305,000 | 13/02/2024   |
| 3 INDIGO ST, BONSHAW, VIC 3352   | \$335,000 | 25/06/2024   |
| 4 DREAM ST, SEBASTOPOL, VIC 3356 | \$279,000 | 25/02/2024   |