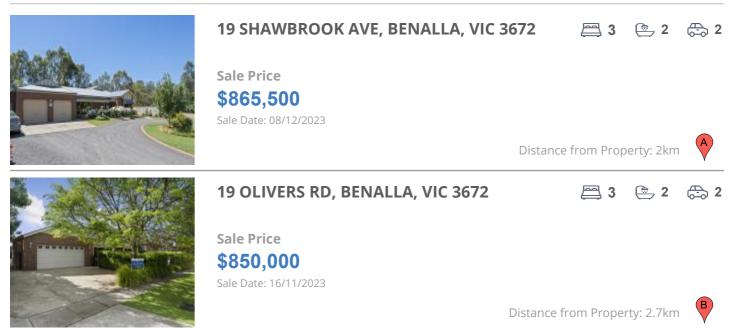

### **Comparable property sales**

The estate agent or agent's representative reasonably believes that fewer than three comparable properties were sold within five kilometres of the property for sale in the last 18 months.

| Address of comparable property      | Price     | Date of sale |
|-------------------------------------|-----------|--------------|
| 19 SHAWBROOK AVE, BENALLA, VIC 3672 | \$865,500 | 08/12/2023   |
| 19 OLIVERS RD, BENALLA, VIC 3672    | \$850,000 | 16/11/2023   |