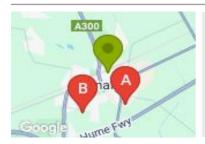

### **Comparable property sales**

The estate agent or agent's representative reasonably believes that fewer than three comparable properties were sold within five kilometres of the property for sale in the last 18 months.

| Address of comparable property      | Price     | Date of sale |
|-------------------------------------|-----------|--------------|
| 19 SHAWBROOK AVE, BENALLA, VIC 3672 | \$865,500 | 08/12/2023   |
| 19 OLIVERS RD, BENALLA, VIC 3672    | \$850,000 | 16/11/2023   |