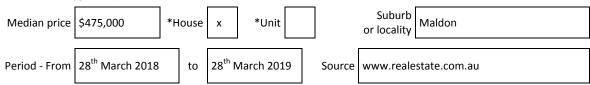

ffered for sale be checked at services.land.vic.gov.au/landchannel/content/addressSearch before being entered in this Statement of Information.

## Property offered for sale

| Address               |                               |
|-----------------------|-------------------------------|
| locality and postcode | 5 Reef Street MALDON VIC 3463 |

#### Indicative selling price

For the meaning of this price see consumer.vic.gov.au/underquoting (\*Delete single price or range as applicable)

|              |           |                  | Ċ | 0 |   |
|--------------|-----------|------------------|---|---|---|
| Single price | \$399,000 | or range between | Ŷ | α | Ş |
|              |           |                  |   |   |   |

### Median sale price

(\*Delete house or unit as applicable)



#### Comparable property sales (\*Delete A or B below as applicable)

A\* These are the three properties sold within five kilometres of the property for sale in the last 18 months that the estate agent or agent's representative considers to be most comparable to the property for sale.

| Address of comparable property |                                          | Price     | Date of sale |
|--------------------------------|------------------------------------------|-----------|--------------|
|                                | 1- 20 Adair Street MALDON VIC 3463       | \$420,000 | 22/03/2019   |
|                                | 2 - 23 Templeton Street MALDON VIC 3463  | \$417,000 | 02/10/2018   |
|                                | 3 - 24 Parkins Reef Road MALDON VIC 3463 | \$410,000 | 3