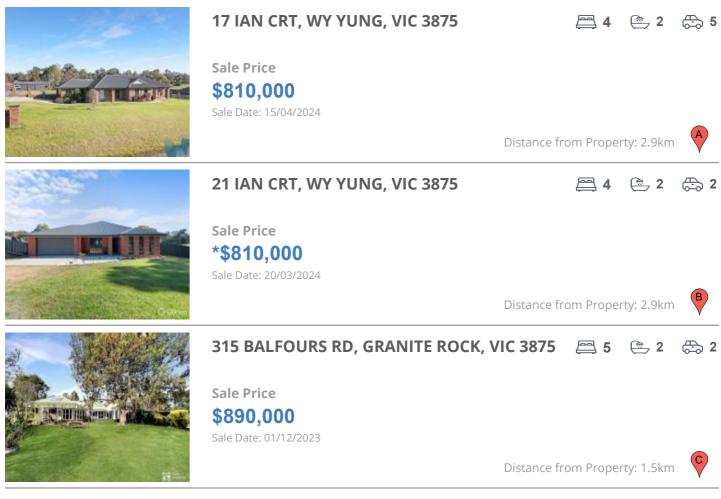

#### **Comparable property sales**

These are the three properties sold within five kilometres of the property for sale in the last 18 months that the estate agent or agent's representative considers to be most comparable to the property for sale.

| Address of comparable property          | Price      | Date of sale |
|-----------------------------------------|------------|--------------|
| 17 IAN CRT, WY YUNG, VIC 3875           | \$810,000  | 15/04/2024   |
| 21 IAN CRT, WY YUNG, VIC 3875           | *\$810,000 | 20/03/2024   |
| 315 BALFOURS RD, GRANITE ROCK, VIC 3875 | \$890,000  | 01/12/2023   |