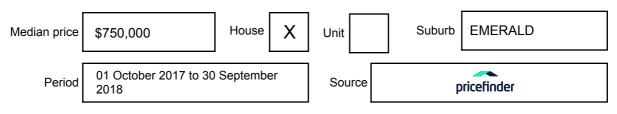

may be expressed as a single price, or as a price range with the difference between the upper and lower amounts not more than 10% of the lower amount.

This Statement of Information must be provided to a prospective buyer within two business days of a request and displayed at any open for inspection for the property for sale.

It is recommended that the address of the property being offered for sale be checked at

services.land.vic.gov.au/landchannel/content/addressSearch before being entered in this Statement of Information.

## Property offered for sale

Address Including suburb and postcode

25 BOUNDARY ROAD W, EMERALD, VIC 3782

## Indicative selling price

For the meaning of this price see consumer.vic.gov.au/underquoting

Price Range:

\$590,000 to \$649,000

#### Median sale price



#### **Comparable property sales**

These are the three properties sold within two kilometres of the property for sale in the last six months that the estate agent or agent's representative considers to be most comparable to the property for sale.

| Address of comparable property    | Price     | Date of sale |
|-----------------------------------|-----------|--------------|
| 1 DURBAN RD, EMERALD, VIC 3782    | \$605,000 | 08/05/2018   |
| 5 MOUNTAIN AVE, EMERALD, VIC 3782 | \$632,500 | 06/03/2018   |
| 8 VICTOR RD, CLEMATIS, VIC 3782   | \$595,000 | 09/01/2018   |