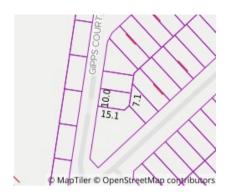

## Section 47AF of the Estate Agents Act 1980

| Property offered for sale                                                                                                                                                                                                     |                             |                                  |        |       |              |              |  |
|-------------------------------------------------------------------------------------------------------------------------------------------------------------------------------------------------------------------------------|-----------------------------|----------------------------------|--------|-------|--------------|--------------|--|
| Address Including suburb and postcode                                                                                                                                                                                         |                             | 3 Gipps Court, Mulgrave Vic 3170 |        |       |              |              |  |
| Indicative selling price                                                                                                                                                                                                      |                             |                                  |        |       |              |              |  |
| For the meaning of this price see consumer.vic.gov.au/underquoting                                                                                                                                                            |                             |                                  |        |       |              |              |  |
| Range between \$685                                                                                                                                                                                                           | tween \$685,000 & \$750,000 |                                  |        |       |              |              |  |
| Median sale price                                                                                                                                                                                                             |                             |                                  |        |       |              |              |  |
| Median price \$760,5                                                                                                                                                                                                          | 500 P                       | Property Type Unit               |        | Subu  | Irb Mulgrave |              |  |
| Period - From 07/07/                                                                                                                                                                                                          | /2019 to                    | 06/07/2020                       | Source | eREIV |              |              |  |
| Comparable property sales (*Delete A or B below as applicable)                                                                                                                                                                |                             |                                  |        |       |              |              |  |
| A* These are the three properties sold within two kilometres of the property for sale in the last six-<br>months that the estate agent or agent's representative considers to be most comparable to the<br>property for sale. |                             |                                  |        |       |              |              |  |
| Address of comparable property                                                                                                                                                                                                |                             |                                  |        |       | Price        | Date of sale |  |
| 1 112 Stadium Cirt MULGRAVE 3170                                                                                                                                                                                              |                             |                                  |        |       | \$750,000    | 23/06/2020   |  |
| 2                                                                                                                                                                                                                             |                             |                                  |        |       |              |              |  |

Property Type: House (New - Detached)

Land Size: 171 sqm approx

**Agent Comments** 

Indicative Selling Price \$685,000 - \$750,000 Median Unit Price 07/07/2019 - 06/07/2020: \$760,500