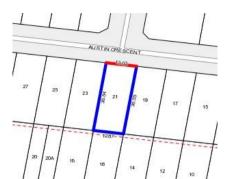

## Single residential property located in the Melbourne metropolitan area

|                                             |                          |           |         |                   | ;      | Section 47    | AF C  | of the Estate                     | Agen  | ts Act 1980 |  |
|---------------------------------------------|--------------------------|-----------|---------|-------------------|--------|---------------|-------|-----------------------------------|-------|-------------|--|
| Property offer                              | ed for s                 | sale      |         |                   |        |               |       |                                   |       |             |  |
| Address<br>Including suburb and<br>postcode |                          | 21 Aust   | tin Cre | scent West, \     | ⁄arrav | ille Vic 3013 | 3     |                                   |       |             |  |
| Indicative sell                             | ing pric                 | e         |         |                   |        |               |       |                                   |       |             |  |
| For the meaning                             | of this p                | orice see | consu   | umer.vic.gov.     | au/un  | derquoting    |       |                                   |       |             |  |
| Range between \$750,000                     |                          | 000       |         | &                 |        | \$800,000     |       |                                   |       |             |  |
| Median sale p                               | rice                     |           |         |                   |        |               |       |                                   |       |             |  |
| Median price                                | \$1,125,                 | 000       | Hous    | se X              | Unit   | :             |       | Suburb                            | Yarra | ville       |  |
| Period - From                               | Period - From 01/01/2018 |           | to      | 31/12/2018 Source |        |               | REI   | REIV                              |       |             |  |
| Comparable p                                | roperty                  | sales     | (*Dele  | ete A or B b      | elow   | as applica    | able) |                                   |       |             |  |
| months                                      |                          | estate a  |         |                   |        |               | •     | operty for sale<br>to be most cor |       |             |  |
| Address of comparable property              |                          |           |         |                   |        |               |       | Price                             | D     | ate of sale |  |
| 1                                           |                          |           |         |                   |        |               |       |                                   |       |             |  |
| 2                                           |                          |           |         |                   |        |               |       |                                   |       |             |  |
| 3                                           |                          |           |         |                   |        |               |       |                                   |       |             |  |
| OR                                          |                          |           |         |                   |        |               |       |                                   |       |             |  |