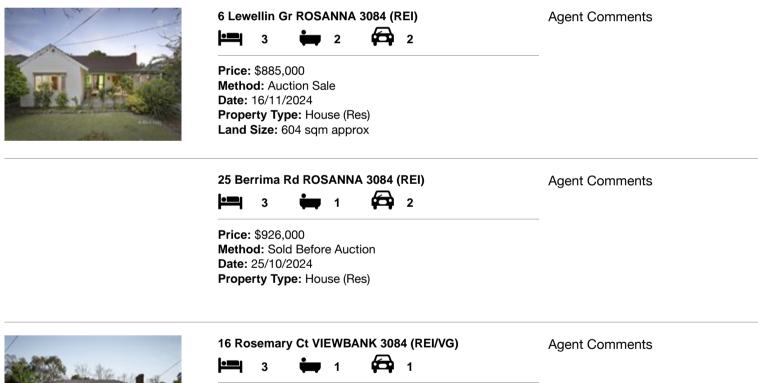

| Add | dress of comparable property | Price     | Date of sale |
|-----|------------------------------|-----------|--------------|
| 1   | 6 Lewellin Gr ROSANNA 3084   | \$885,000 | 16/11/2024   |
| 2   | 25 Berrima Rd ROSANNA 3084   | \$926,000 | 25/10/2024   |
| 3   | 16 Rosemary Ct VIEWBANK 3084 | \$935,000 | 07/10/2024   |

# **Comparable Properties**

Price: \$935,000 Method: Sold Before Auction Date: 07/10/2024 Rooms: 4 Property Type: House (Res) Land Size: 670 sqm approx