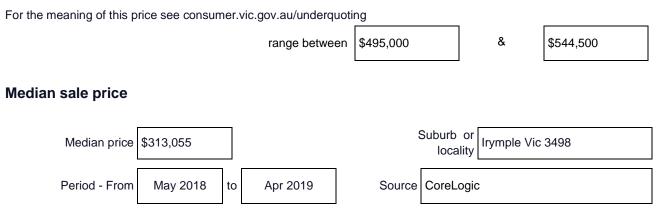

# STATEMENT OF INFORMATION Single residential property located outside the Melbourne metropolitan area.

# Sections 47AF of the Estate Agents Act 1980

### Property offered for sale

Address Including suburb and 11 Verdi Boulevard, Irymple Vic 3498 postcode

# Indicative selling price



#### **Comparable property sales**

These are the three properties sold within five kilometres of the property for sale in the last 18 months that the estate agent or agent's representative considers to be most comparable to the property for sale.

| Address of comparable property         | Price     | Date of sale |
|----------------------------------------|-----------|--------------|
| 1 3 Pianta Parade, Irymple Vic 3498    | \$515,000 | 23/10/2018   |
| 2 6 Kensington Court, Irymple Vic 3498 | \$520,000 | 27/09/2018   |
| 3 10 Toorak Drive, Irymple Vic 3498    | \$507,500 | 20/07/2018   |

Property data source: RP Data Pty Ltd. Generated on 21 May 2019.